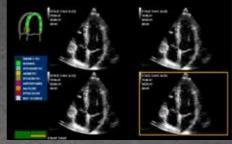

#### Zero-click technology

Automation processes improve your daily workflow. AutoEF, powered by Artificial Intelligence, offers the endocardial board profiling in less than 5 seconds, getting the Simpson Biplane EF measurement.