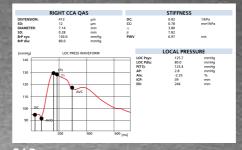

#### QAS

Real-time automatic quantification of the vessels' stiffness, using Radio Frequency data.