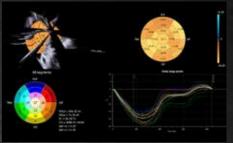

#### XStrain™ 4D

In just a few seconds, expand to the 3D dynamic representation of the LV with coronary territories analysis.