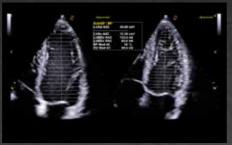

#### Stress Echo

Complete Stress Echo package with flexible and customizable protocols for imaging acquisition, analysis, and WMSI scoring.