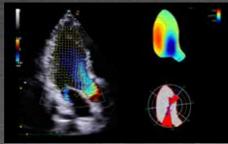

#### XStrain™ 2D

Immediate strain analysis of GLS for left and right ventricles. Supported by Artificial Intelligence, XStrain<sup>TM</sup> LV offers end users "Zero-click" detection of endocardial border profiles of left ventricle.

#### XStrain™ 4D

In just a few seconds, expand to the 3D dynamic representation of the LV with coronary territories analysis.