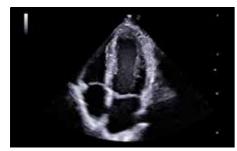

## Advanced cardiac probe

- Clarity of tiny details
- Enhanced penetration
- Reduction of far-field noise

Ergonomic design for reduction and prevention of fatigue and related injuries.

### HyperDoppler

Visualization of flow disturbance, flow velocity vectors, and vortex streamlines.