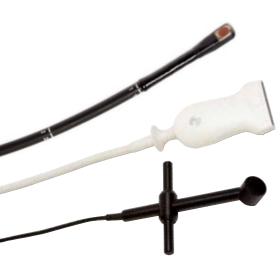

### iQProbes

Esaote iQProbes meet gold quality standards, offering:

- Superb imaging outcome
- Light weight
- Increased confidence

## Advanced cardiac probe

- Clarity of tiny details
- Enhanced penetration
- Reduction of far-field noise

Ergonomic design for reduction and prevention of fatigue and related injuries.