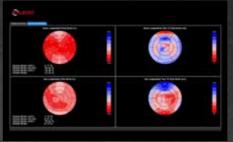

#### XStrain™ 2D

Immediate strain analysis of GLS for left and right ventricles. Supported by Artificial Intelligence, XStrain<sup>TM</sup> LV offers end users "Zero-click" detection of endocardial border profiles of left ventricle.