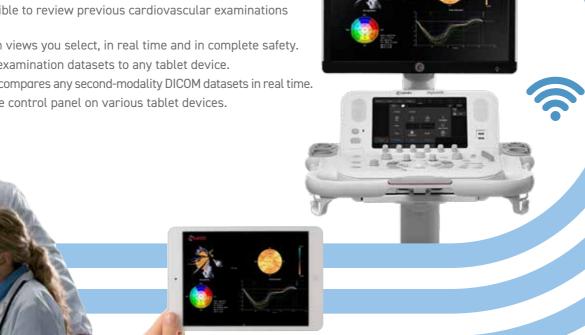

# **Extended Connectivity**

MyLab™X8 CV Edition\* has been equipped with innovative connectivity tools to support remote connection and image sharing to meet today's challenges.

Full DICOM capabilities (Q/R), IHE compliant.

MyLab<sup>TM</sup>Desk makes it possible to review previous cardiovascular examinations on an external workstation.

Streaming shares the scan views you select, in real time and in complete safety.

MyLab™Tablet exports full examination datasets to any tablet device.

Multimodality & Follow Up compares any second-modality DICOM datasets in real time.

MyLabRemote duplicates the control panel on various tablet devices.

STOP SEEING THE

Esaote S.p.A. - sole-shareholder company Via Enrico Melen 77, 16152 Genova, ITALY, Tel. +39 010 6547 1, Fax +39 010 6547 275, info@esaote.com