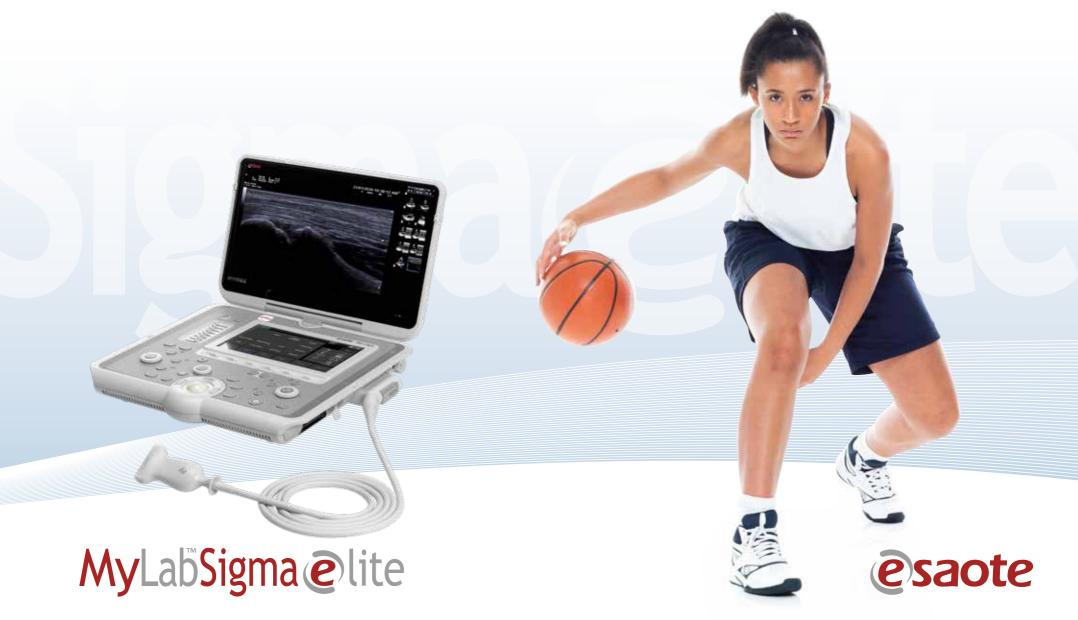

## **POWER STRAIGHTAWAY**

FAST AND EASY

**SWIVELLING** 15,6" MONITOR

UP TO 22 MHZ

TWO PROBE **CONNECTORS** 

TOUCHSCREEN

**EXTENSIVE** CONNECTIVITY

B-Mode high resolution on median nerve