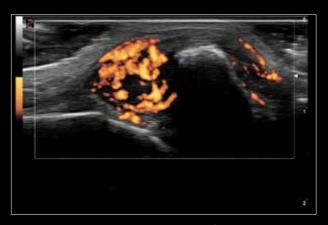

Temporal Artery exploration with Very High Frequency probe (22 MHz)

Follow Up in real-time with a second modality

Power Doppler on acute polyarthritis inflammation area with 18 MHz probe

Needle Enhancement for precise interventional procedures