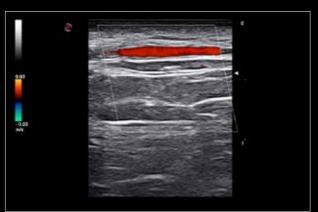

## **POWER STRAIGHTAWAY**

FAST AND EASY

**SWIVELLING** 15,6" MONITOR

UP TO 22 MHZ

TWO PROBE **CONNECTORS** 

TOUCHSCREEN

**EXTENSIVE** CONNECTIVITY

B-Mode high resolution on median nerve