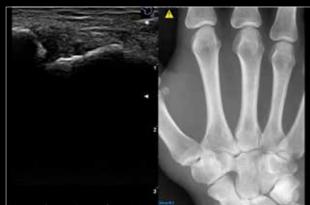

Temporal Artery exploration with Very High Frequency probe (22 MHz)

Follow Up in real-time with a second modality

Power Doppler on acute polyarthritis inflammation area with 18 MHz probe

Needle Enhancement for precise interventional procedures