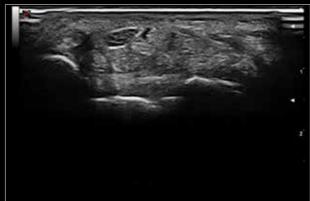

## **POWER STRAIGHTAWAY**

FAST AND EASY

**SWIVELLING** 15,6" MONITOR

UP TO 22 MHZ

TWO PROBE **CONNECTORS** 

TOUCHSCREEN

**EXTENSIVE** CONNECTIVITY

B-Mode high resolution on median nerve