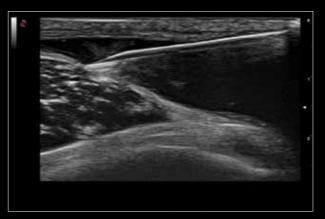

Temporal Artery exploration with Very High Frequency probe (22 MHz)

Follow Up in real-time with a second modality

Power Doppler on acute polyarthritis inflammation area with 18 MHz probe

Needle Enhancement for precise interventional procedures