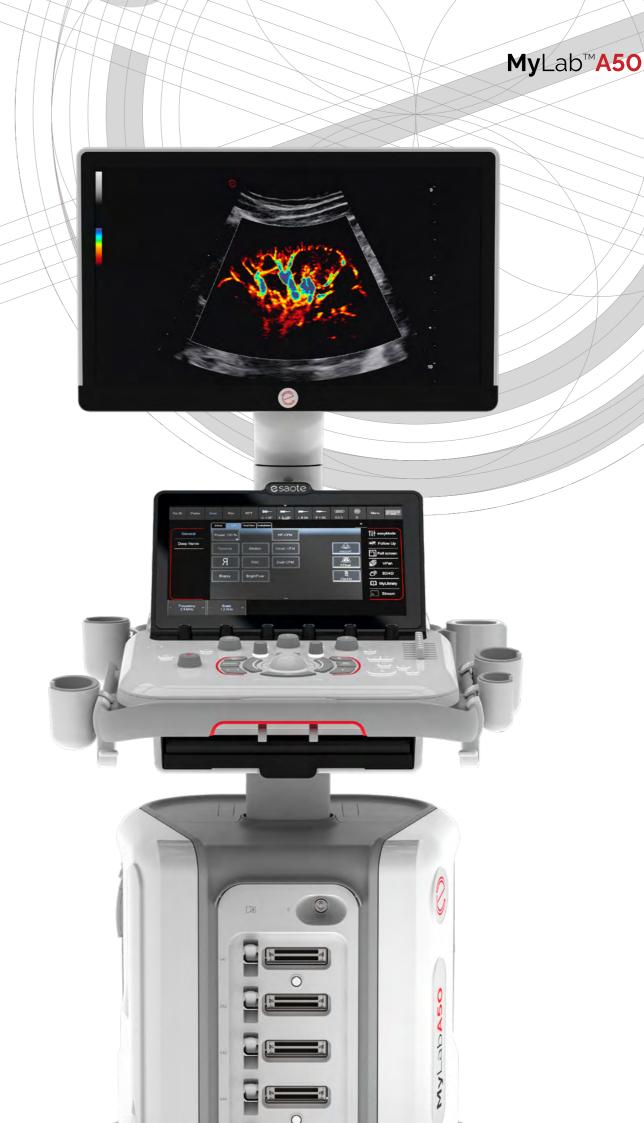

#### **WIDE 13.3" TOUCHSCREEN**

Widescreen multi-function tablet-like touchscreen for uncompromising ease of use.

#### 21.5" LCD MONITOR

Large adjustable monitor with superior detail enhancement.

#### 34 € 4+1 ACTIVE CONNECTORS

4+1 transducer connectors for immediate probe switching in fast-paced clinical settings.

## GEL WARMER\* & MODULAR PROBE HOLDERS

Customizable probe setup for unique configuration.