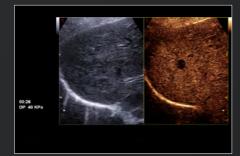

#### **AUTOMATIC OPTIMIZATION** & WORKFLOW

Adaptive B-Mode and A.I.-powered tools optimize images and workflow to obtain the best results, even in challenging examinations.