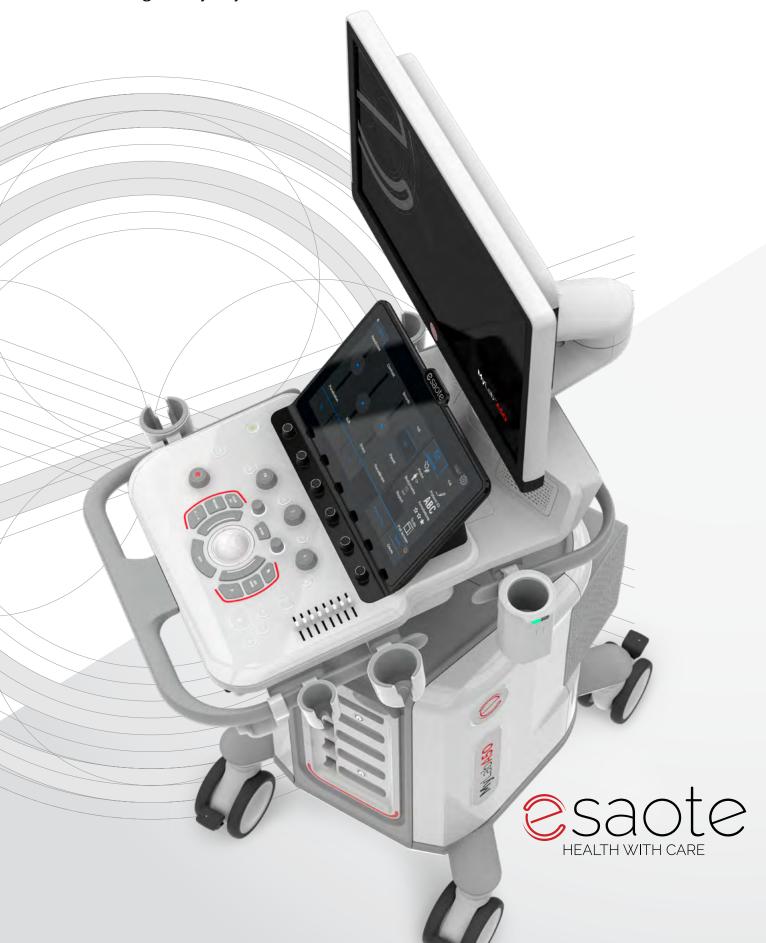

#### **WIDE 13.3" TOUCHSCREEN**

Widescreen multi-function tablet-like touchscreen for uncompromising ease of use.

#### 21.5" LCD MONITOR

Large adjustable monitor with superior detail enhancement.

#### **BATTERY SUPPORT\***

Fast boot and more than one hour of full performance scanning with the system unplugged, enhancing operational efficiency with minimal delays at the Point of Care.

#### 34 € 4+1 ACTIVE CONNECTORS

4+1 transducer connectors for immediate probe switching in fast-paced clinical settings.

## GEL WARMER\* & MODULAR PROBE HOLDERS

Customizable probe setup for unique configuration.

#### **3 YEARS OF WARRANTY**

Essential protection to keep your investment running safely.

\*optional