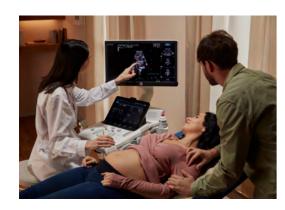

## Clear-cut Design

The MyLab™A50 ultrasound device is your professional partner that delivers top productivity with workflow-driven design and ultimate security technology in data collection management and sharing.

# A Resourceful Partner

MyLab™A50 is the synthesis of Esaote's mission: More in Less. It encompasses powerful hardware, innovative design, sturdy construction, a wide array of features, and battery support. All tailored to meet and exceed your expectations within your specified setting. With MyLab™A50, we offer you the capability to conduct a comprehensive array of examinations, spanning liver, heart, obstetrics/gynaecology, vascular, breast, thyroid, musculoskeletal, urological, and pediatric studies.