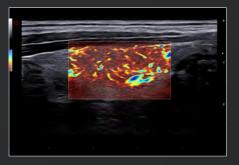

# A Resourceful Partner

MyLab™A50 is the synthesis of Esaote's mission: More in Less. It encompasses powerful hardware, innovative design, sturdy construction, a wide array of features, and battery support. All tailored to meet and exceed your expectations within your specified setting. With MyLab™A50, we offer you the capability to conduct a comprehensive array of examinations, spanning liver, heart, obstetrics/gynaecology, vascular, breast, thyroid, musculoskeletal, urological, and pediatric studies.