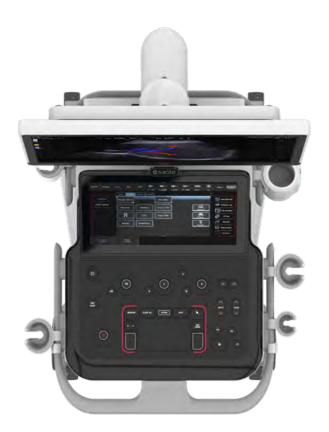

- ✓ Minimalistic keyboard
- ✓ Comfortable typing experience
- ✓ Standard solution

- ✓ Easy to clean
- ✓ Built to last
- ✓ Resistance to corrosive agents
- ✓ Intelligent and comfortable touchpad

#### **EASY CONTROL**

The intuitive gesture interaction with the 13.3" touchscreen smoothens workflow. The modular and customizable user interface improves your experience through the personalization of annotations, measurements, shortcuts and much more.