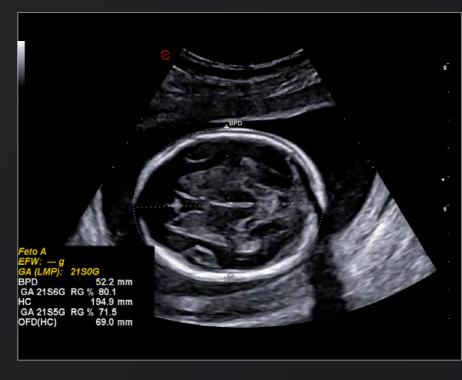

# A Resourceful Partner

MyLab™A50 is the synthesis of Esaote's mission: More in Less. It encompasses powerful hardware, innovative design, sturdy construction, a wide array of features, and battery support. All tailored to meet and exceed your expectations within your specified setting. With MyLab™A50, we offer you the capability to conduct a comprehensive array of examinations, spanning liver, heart, obstetrics/gynaecology, vascular, breast, thyroid, musculoskeletal, urological, and pediatric studies.