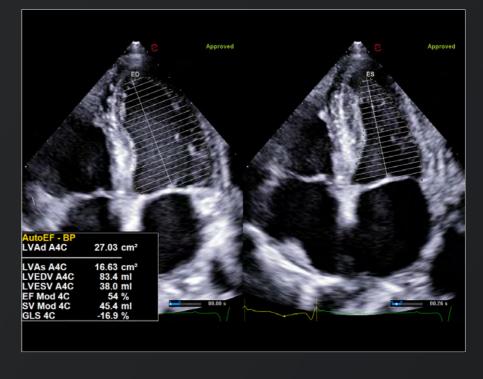

#### **A.I.-BASED MEASUREMENTS**

Artificial intelligence tools\*, powered by Augmented Insight™, serve as a valuable copilot to support and enhance daily tasks across a broad range of applications.

# A Resourceful Partner

MyLab™A50 is the synthesis of Esaote's mission: More in Less. It encompasses powerful hardware, innovative design, sturdy construction, a wide array of features, and battery support. All tailored to meet and exceed your expectations within your specified setting. With MyLab™A50, we offer you the capability to conduct a comprehensive array of examinations, spanning liver, heart, obstetrics/gynaecology, vascular, breast, thyroid, musculoskeletal, urological, and pediatric studies.