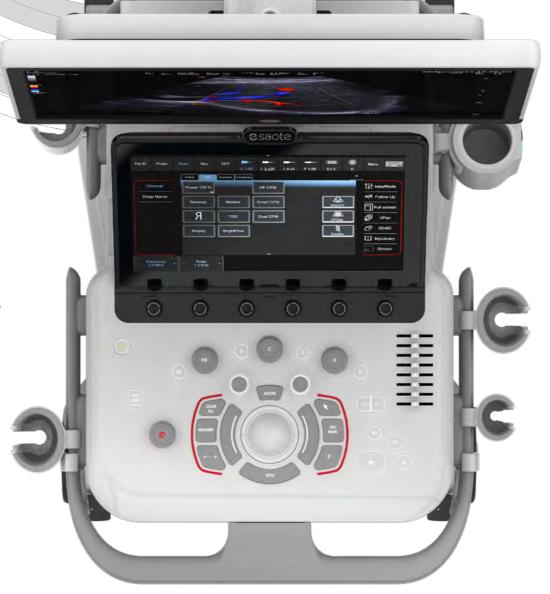

- ✓ Minimalistic keyboard
- ✓ Comfortable typing experience
- ✓ Standard solution

- ✓ Easy to clean
- ✓ Built to last
- ✓ Resistance to corrosive agents
- ✓ Intelligent and comfortable touchpad

#### **EASY CONTROL**

The intuitive gesture interaction with the 13.3" touchscreen smoothens workflow. The modular and customizable user interface improves your experience through the personalization of annotations, measurements, shortcuts and much more.