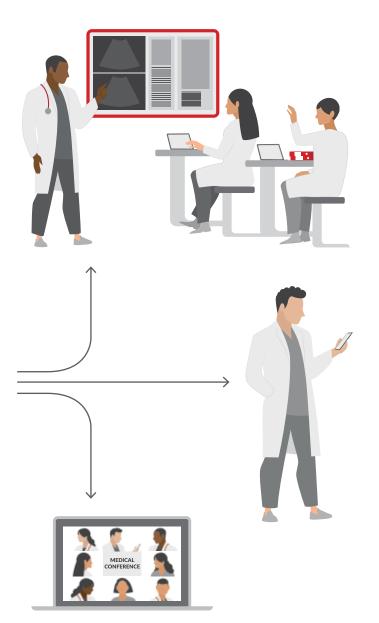

# Collaborate in real time with experts. **Anywhere.**

MyLab™Share is an Android® app designed to connect the eStreaming feature integrated in Esaote's ultrasound systems to remote experts for real-time image sharing. MyLab™Share establishes the communication channel, eStreaming transfers scanning images to a PC or mobile for remote collaboration, education and training purposes. This allows the care team to receive support from healthcare experts through a remote peer-to-peer collaboration\*.

MyLab™Share is your bridge to the world.

- ✓ Quick Sharing
- ✓ Video Streaming & Instant Image
- ✓ Transmission Security
- ✓ Access Control

**Download** 

**My**Lab™**Share** 

MyLab™Share is a mobile application intended to be used with an Esaote MyLab™ equipment with eStreaming capability.