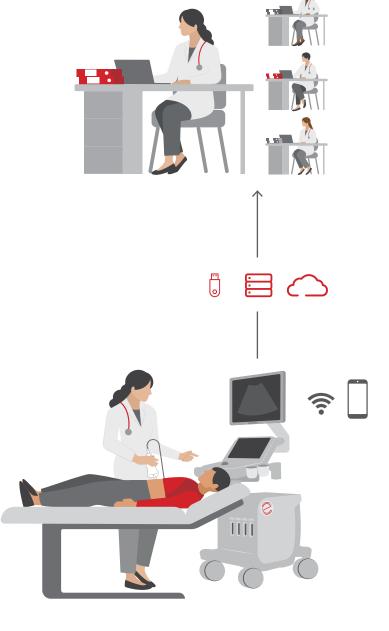

## **My**Lab<sup>™</sup>**Desk**

Review and complete examinations offline. **Anytime.** 

MyLab™Desk is a complete, modular suite of digital tools designed to display, share, review and process ultrasound images. Interpreted by an experienced professional, images and quantifications offer support with the diagnosis. An extensive measurements package, that includes optional tools and features such as XStrain™, AutoEF, Obstetric Automatic Measures and Advanced Elastography, simplifies the workflow and allows to report the examination directly from the computer.

MyLab™Desk is your intelligent workstation.

- Easy to Use
- ✓ Easy Access
- ✓ Multi Connection
- ✓ Multi View

**My**Lab<sup>™</sup>**Desk** 

MyLab™Desk is a Medical Device Software designed to import still frames, videos and reports from the MyLab™ ultrasound platform devices.

# Collaborate in real time with experts. **Anywhere.**

MyLab™Share is an Android® app designed to connect the eStreaming feature integrated in Esaote's ultrasound systems to remote experts for real-time image sharing. MyLab™Share establishes the communication channel, eStreaming transfers scanning images to a PC or mobile for remote collaboration, education and training purposes. This allows the care team to receive support from healthcare experts through a remote peer-to-peer collaboration\*.

MyLab™Share is your bridge to the world.

- ✓ Quick Sharing
- ✓ Video Streaming & Instant Image
- ✓ Transmission Security
- ✓ Access Control

**Download** 

**My**Lab™**Share** 

MyLab™Share is a mobile application intended to be used with an Esaote MyLab™ equipment with eStreaming capability.